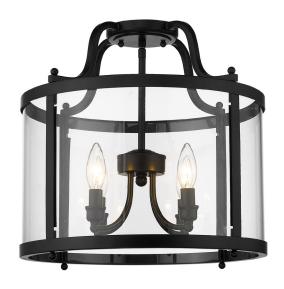

## PAYTON 1157-SF BLK

UPC: 844375085381

Semi-Flush

The clean, streamlined design of the Payton collection makes it an instant classic. The simple metal frames house clear glass. This versatile style is fitting for traditional to modern interiors. The fixtures from this collection are available in a variety of smooth finishes. This semi-flush is comfortably sized for a cozy dining room, nook, or entry.

| Fixture Finish:     | Matte Black          |                        |
|---------------------|----------------------|------------------------|
| Glass/Shade Finish: | Clear Glass          |                        |
| Materials:          | Steel                | Glass                  |
| Fixture Width:      | 16"                  | 40.64cm                |
| Fixture Height:     | 15.5"                | 39.37cm                |
| Min - Max Height:   |                      |                        |
| Glass Diameter:     |                      |                        |
| Glass Height:       |                      |                        |
| Canopy/Backplate:   | 4.875"Dia x 1"H      | 12.3825cmDia x 2.54cmH |
| Chain:              | N/A                  |                        |
| Rod:                | NA                   |                        |
| Wire:               | 8"                   | 20.32cm                |
| Bulb Type:          | Incandescent, Type B |                        |
| Wattage:            | 4 x 60W(C)           |                        |
| Voltage:            | 120                  |                        |
| Install Position:   |                      |                        |
| Approved Location:  | Damp Location        |                        |